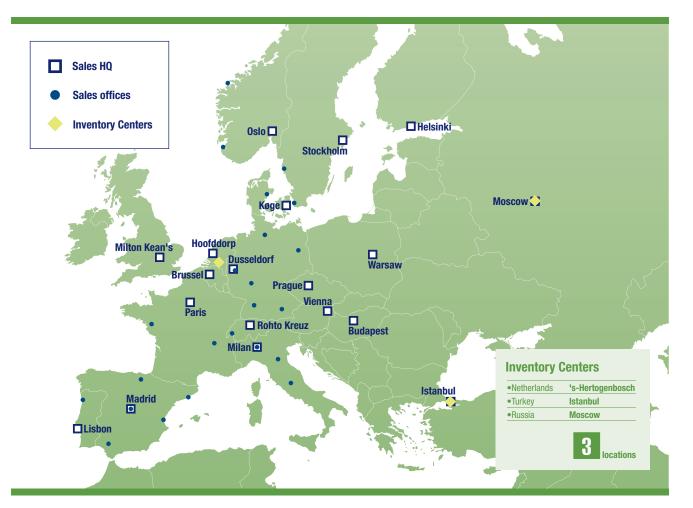

#### **Inventory Centers**

OMRON has approximately 20 inventory centers at various locations around the world. We can quickly support our customers with product portfolios that are suitable for the needs of each particular site.