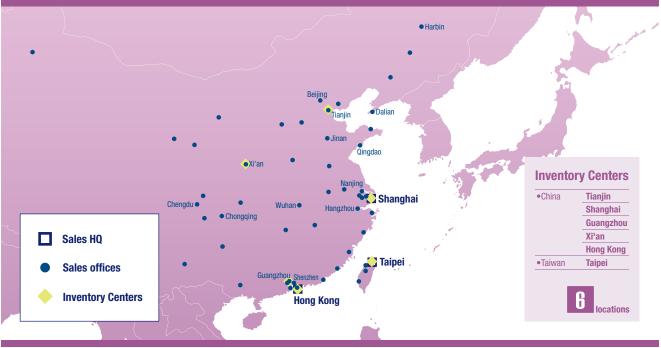

#### **Inventory Centers**

OMRON has approximately 20 inventory centers at various locations around the world. We can quickly support our customers with product portfolios that are suitable for the needs of each particular site.