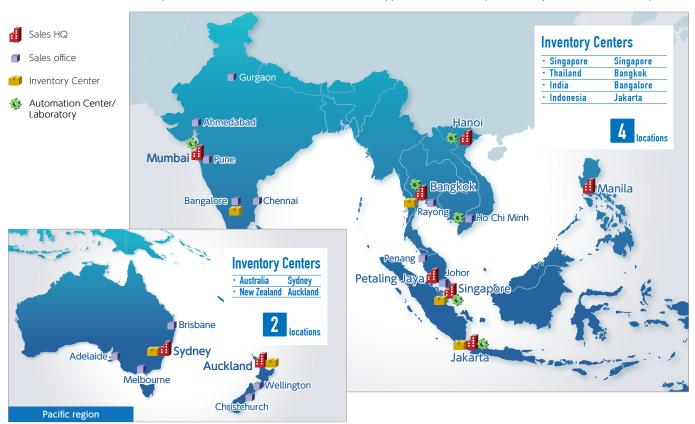

# **ASIA PACIFIC**

In the Asia Pacific Region, we maintain our Regional Sales Headquarters in Singapore, as well as 22 sales offices and 6 inventory centers to ensure that our customer's needs are met. For inquiries about OMRON service and support in regions where no sales offices exist, please contact our Regional Sales Headquarters in Singapore.

Our Automation Center/Laboratory showcases actual machines for various control applications that are implemented by our latest control components.

# **SINGAPORE**

### **INDONESIA**

# **MALAYSIA**

### **NEW ZEALAND**

### **PHILIPPINES**

### **THAILAND**

### VIETNAM

### **KOREA**

In South Korea, we maintain our Sales Headquarters in Seoul, as well as 2 sales offices and one inventory center to ensure that our customer's needs are met.

Our Automation Center/Laboratory showcases actual machines for various control applications that are implemented by our latest control components.