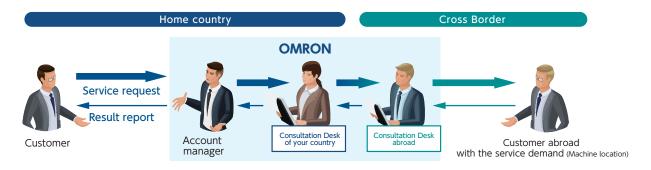

### Cross-border Support - Consultation Desk arranges your service request to be carried out Globally -

Need a cross-border service, such as a startup support, in another country? Contact your Omron account manager. Your request will be passed to our Consultation Desk, which will contact the customer with the service demand. This will allow you to use our service without constraints of various procedures, languages and borders.

Contact your nearest branch/sales office or use the inquiry form on our website to request a cross-border support.