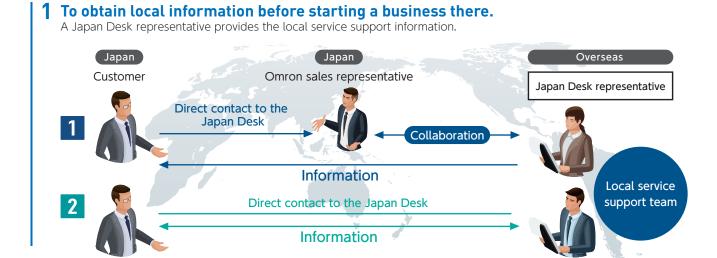

### **Japan Desk (Contacts in Japanese)** ~ Service support that makes you feel at home ~

Japanese speaking representatives are ready to serve Japanese customers engaging in manufacturing all over the world.

#### 2 To receive technical support for starting up new equipment outside Japan A Japan Desk representative arranges a local engineer to support the customer.