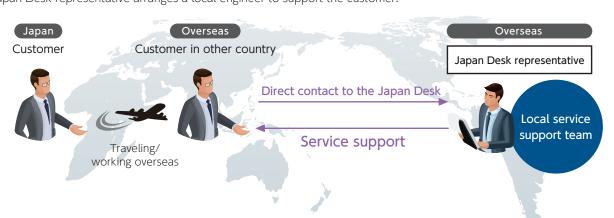

#### 2 To receive technical support for starting up new equipment outside Japan A Japan Desk representative arranges a local engineer to support the customer.