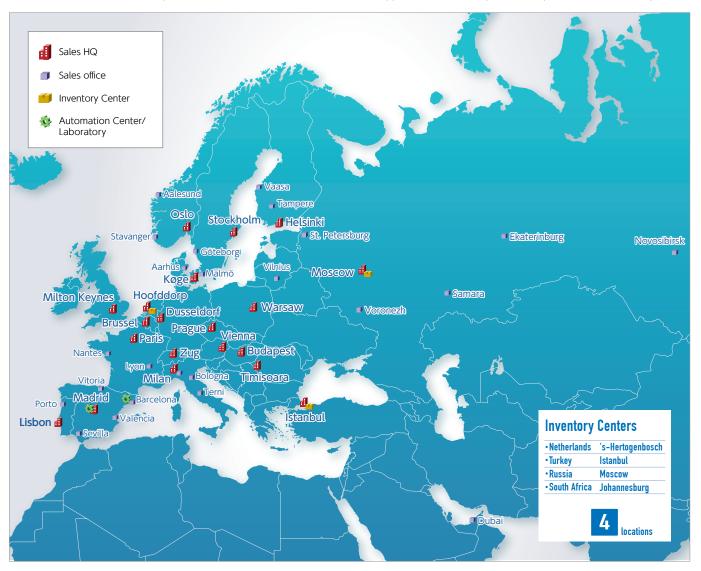

# **EUROPE & AFRICA**

Sales HQ 21 locations

Sales office 47 locations

**GREATER CHINA** 

Sales HQ 2 locations

Sales office 42 locations

About 40 countries 150 locations

### **EUROPE**

In Europe and Africa, we maintain our Regional Sales Headquarters in Hoofddorp (Netherlands), as well as 47 sales offices and 4 inventory centers to ensure that our customer's needs are met. For inquiries about OMRON service and support in regions where no sales offices exist, please contact our Regional Sales Headquarters in the Netherlands (Hoofddorp).

Our Automation Center/Laboratory showcases actual machines for various control applications that are implemented by our latest control components.