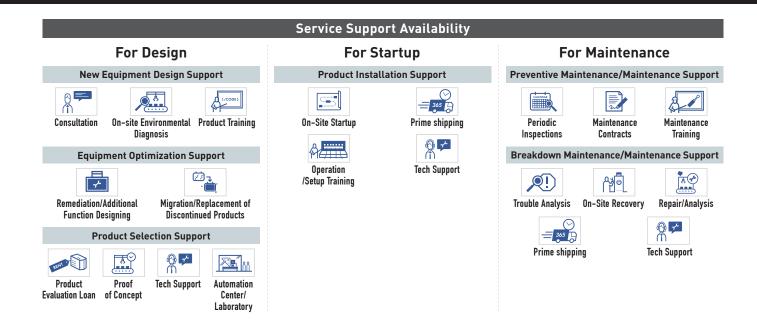

### **OMRON FACTORY AUTOMATION SERVICE**

OMRON offers factory automation services tailored specifically to the operation processes of customers.

To help customers address the challenges faced at manufacturing sites, OMRON utilizes a wide range of products and its global service network to ensure full-spectrum support for design, startup, or maintenance.

### For Design

These services are designed for use by those looking to begin manufacturing new products. These services can also help those looking to make further improvements. Our skilled engineers help customers embody their concepts while incorporating the latest technologies.

#### For Startup

These services can be used for equipment installation/construction, configuration of initial settings, or adjustment. With these services, our dedicated engineers help customers with smooth setup leading up to the start of on-site production.

### For Maintenance

These services are designed for those looking to maintain and manage stable operation, and to address problems that have occurred. Through these services, our trained engineers provide periodic inspections and rapid recovery from malfunctions.