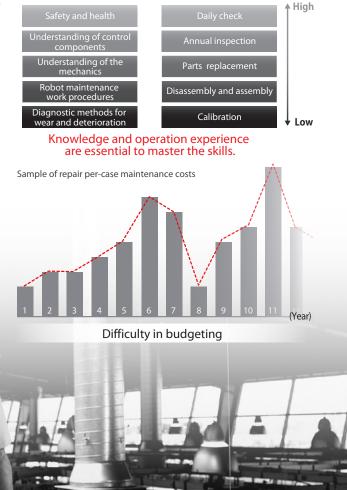

### Acquiring robot maintenance skills

In addition to acquiring the knowledge and skills, operation experience is essential in determining the ideal timing for robot inspection and safe parts replacement. The less frequently performed operations require even more time to acquire.

It is difficult to forecast the budget when repair costs must be quoted for each failure. Annual maintenance

Unexpected repair costs

cost may rise for unwanted surprise failures.

Operations

Frequency