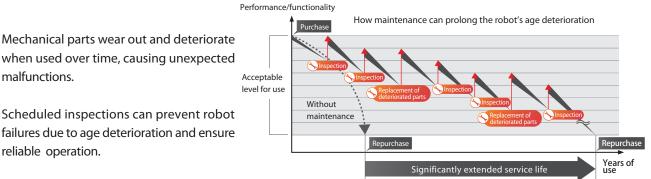

# Retaining robot performance by maintenance inspections is vital to maximize uptime

Knowledge and Competency

when used over time, causing unexpected malfunctions.

Scheduled inspections can prevent robot failures due to age deterioration and ensure reliable operation.

### Acquiring robot maintenance skills

In addition to acquiring the knowledge and skills, operation experience is essential in determining the ideal timing for robot inspection and safe parts replacement. The less frequently performed operations require even more time to acquire.