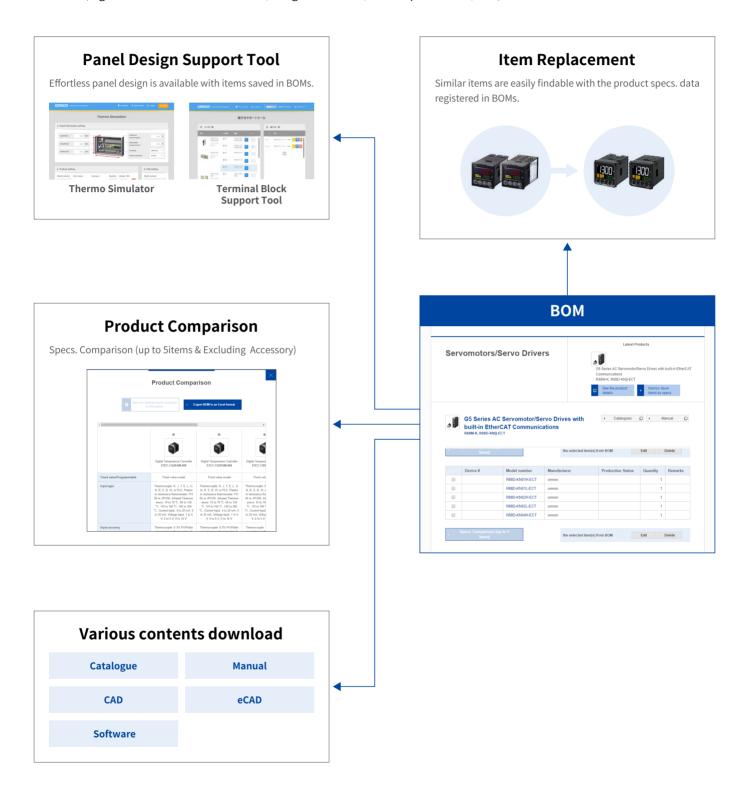

## 3.Useful Menu - "BOMs"

Your selected items can be saved in BOMs. Also BOM customization is be available at any time after its registration on our website. (e.g. various contents download, rough estimates, item replacement, etc.)

<sup>\*</sup>The instruction image may be different from the actual web pages.