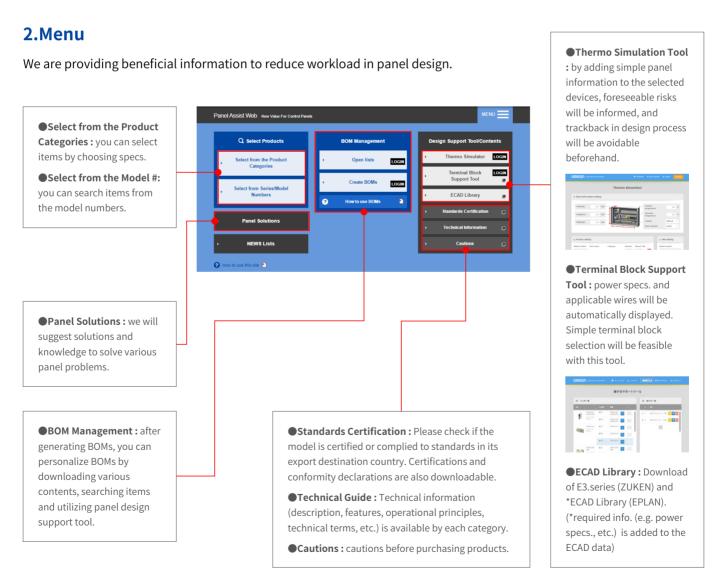

## How to use the "Panel Assist Web"

Our "Panel Assist Web" is designed for all those who are engaged in control panels.

\*For reference to other products, please visit the "OMRON Industrial Automation" pages.

\*The instruction image may be different from the actual web pages.