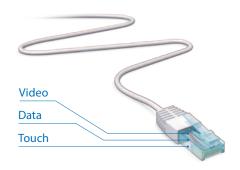

#### Standard Ethernet cable

Simply connect devices using up to 100m of Cat 6A or higher Ethernet cable with standard RJ45 connectors. That's all you need to do – no software to install, no operating system to update.

#### NY Monitor Link connector specifications

NY Monitor Link connects Omron's Industrial Monitor and Omron's Industrial PC via NY Monitor Link connectors. The NY Monitor Link communication is a combination of video and USB information.