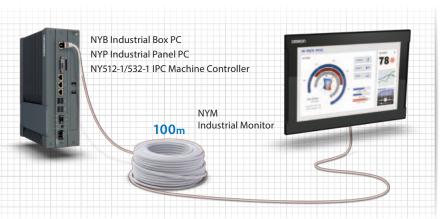

#### Controllers

NY Monitor Link works with Omron's Industrial PC with an NY Monitor Link connector.

- NYB Industrial Box PC NYP Industrial Panel PC
- NY512-1/532-1 IPC Machine Controller

#### NY Monitor Link connector specifications

NY Monitor Link connects Omron's Industrial Monitor and Omron's Industrial PC via NY Monitor Link connectors. The NY Monitor Link communication is a combination of video and USB information.