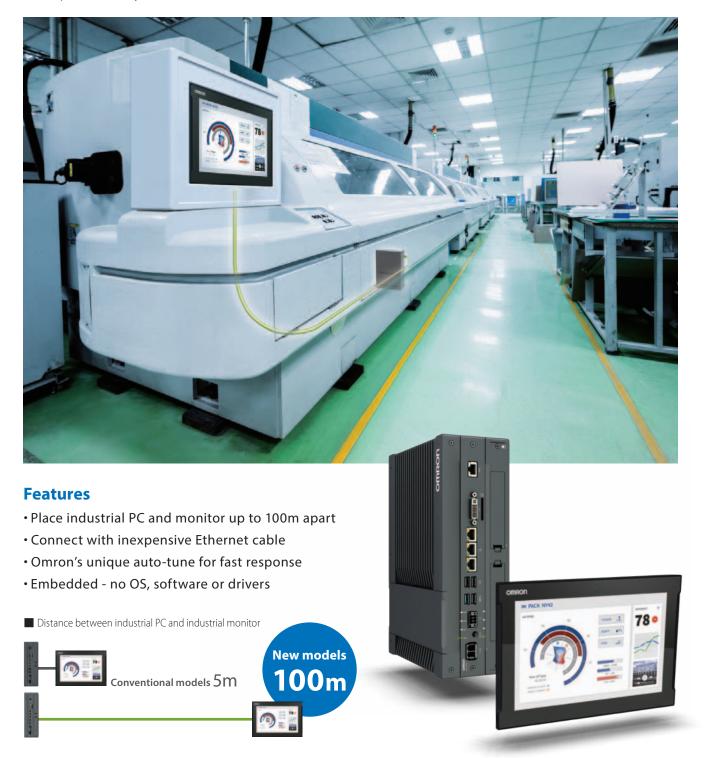

# NY Monitor Link: Put your screen where it's needed

Using Omron's NY Monitor Link connector\*, you can place our industrial monitor where it most benefits the operator – even if that's 100m from the industrial PC. Connect using standard Ethernet cable and our unique auto-tuning technology will ensure fast responsiveness – just as if the monitor was next to the PC.

## Be more flexible: Monitor placed up to 100m from IPC

In order to improve maintenance efficiency, it makes sense to have the user interface close to the machine operator. However, it was not easy to install the industrial PC and monitor where they were needed due to the limited distance between them. NY Monitor Link enables you to place an industrial monitor up to 100 m from an industrial PC, providing more flexibility to the layout of devices.